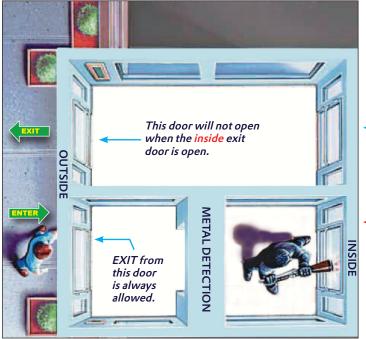

This door will not open when the outside exit door is open.

A person can NOT enter this door if:

- 1. A person is carrying a large mass of metal, or a firearm, that sets off the weapons detector.
- The outside door is open.