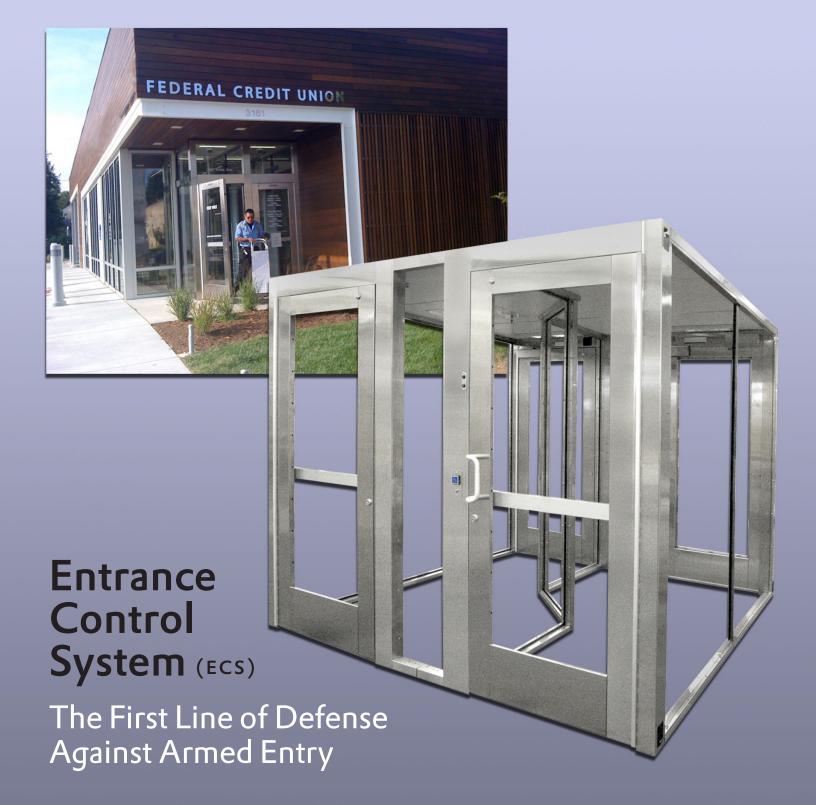

# Entrance Control System (ECS)

### Helps prevent takeover robberies and large weapons use.

Use the security system that establishes a line of defense outside your building. Hamilton Entrance Control's unique and sophisticated entrance and exit monitoring system makes a takeover robbery almost impossible. It can prevent criminals from bringing firearms such as handguns, shotguns, and assault rifles into your building.